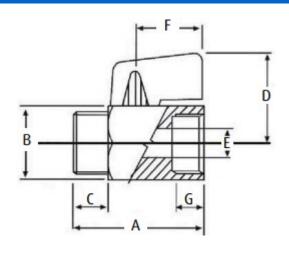

| ) | Size | G    | С    | А  | Е  | В  | D    | F  | Kg   |
|---|------|------|------|----|----|----|------|----|------|
|   | 1/8" | 9    | 9    | 39 | 6  | 21 | 27   | 22 | 0.08 |
| ) | 1/4" | 9    | 9    | 39 | 8  | 21 | 27   | 22 | 0.09 |
| ) | 3/8" | 10   | 9    | 40 | 8  | 21 | 27   | 22 | 0.07 |
|   | 1/2" | 10.5 | 10.5 | 45 | 10 | 25 | 29   | 22 | 0.1  |
|   | 3/4" | 13.5 | 13.5 | 51 | 12 | 30 | 31.5 | 22 | 0.17 |